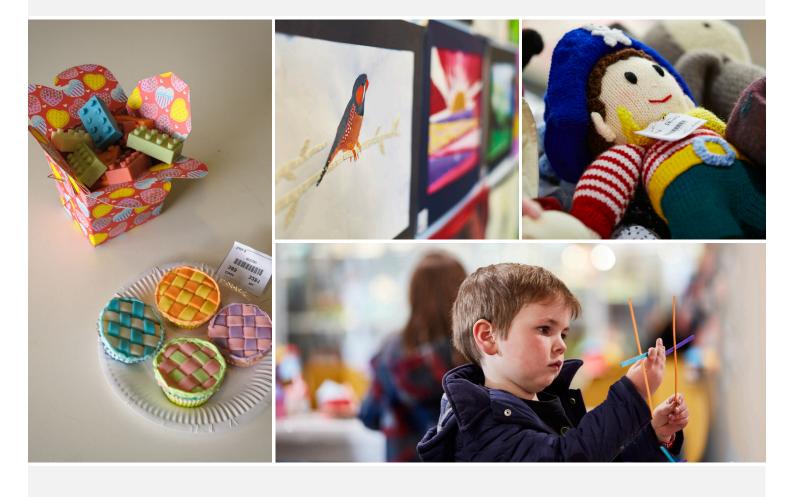

## ROYAL MELBOURNE SHOW

ART, CRAFT & COOKERY COMPETITION

The Royal Melbourne Show Art, Craft & Cookery Competition showcases the best home-grown talent from around Australia, attracting over 4,000 entries from more than 900 exhibitors across 300 classes.

Entries are showcased at the Spotlight Makers Pavilion exhibition, one of the largest of its kind, attracting thousands of keen spectators during the Royal Melbourne Show.

From photography to fashion, embroidery to preserves and decorated cakes, the Art, Craft & Cookery competition encourages creativity and passion at all skill levels.