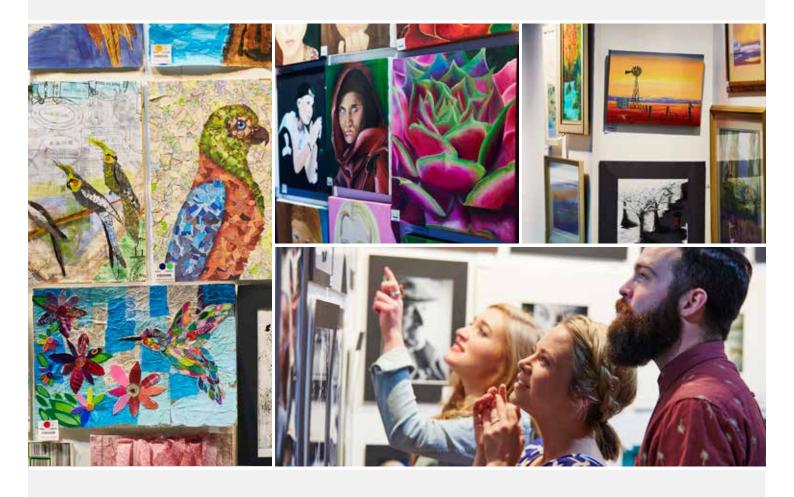

## ROYAL MELBOURNE SHOW

ART, CRAFT & COOKERY COMPETITION

The Royal Melbourne Show Art, Craft & Cookery Competition showcases the best home-grown talent from around Australia, attracting over 4,000 entries from more than 900 exhibitors across 300 classes.

Entries are showcased at the Spotlight Makers Pavilion exhibition, one of the largest of its kind, attracting thousands of keen spectators during the Royal Melbourne Show.

From photography to fashion, embroidery to preserves and decorated cakes, the Art, Craft & Cookery competition encourages creativity and passion at all skill levels.