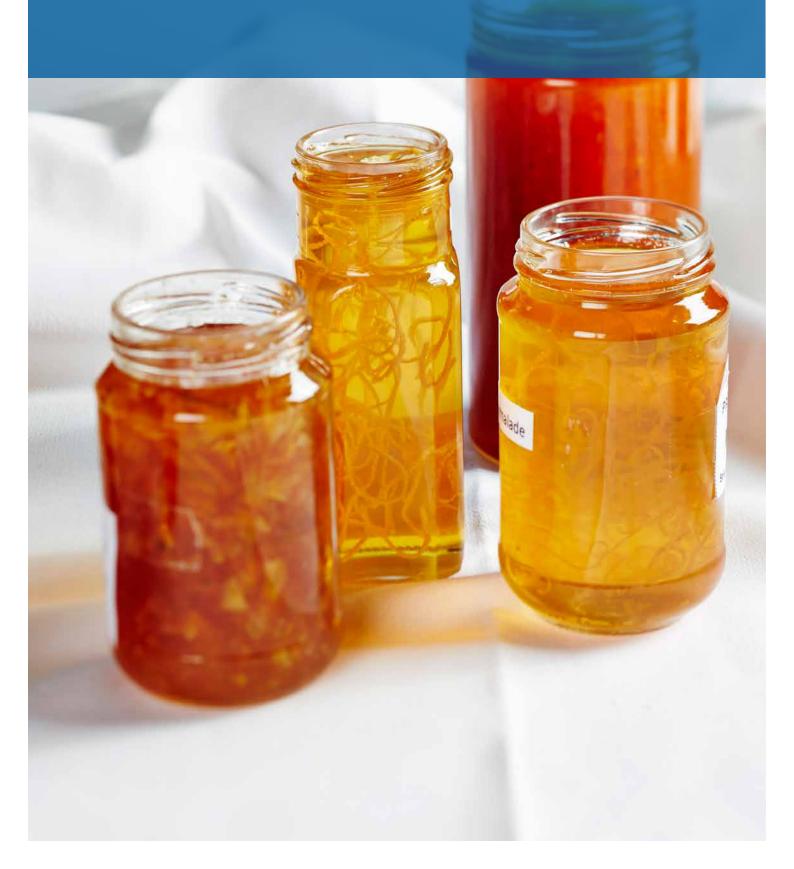

#### HAV3 - BLUE RIBBON RECIPE - RELISH CHALLENGE

Enter your famous family favourite relish recipe.

NOTE: Exhibit must be in a plain glass jar. Approx size 250g. All jars to have paraffin or cellophane seals. If paraffin is used, it must be thin and readily removable. Jars must be clean for presentation. The judge reserves the right to reject any food items that are not to a standard expected. All exhibits are to be labelled with flavour and date. Exhibit ticket and label must be on the same face. Please place another exhibit ticket on the lid of jars for identification purposes. Please include ingredient list with entry.

PRIZE: 1ST RASV ROSETTE

PRIZE: 1ST GIFT PARCEL VALUE \$165 SUPPORTED BY

**FOWLERS** 

|     | 1033 | Jaqui O'Leary: HOME GROWN GRAPEFRUIT     |
|-----|------|------------------------------------------|
|     | 1181 | Julie Allan                              |
| VHC | 1477 | Jen White                                |
| Α   | 1787 | Fiona McConchie                          |
| HC  | 2262 | Patricia Surkitt                         |
| 2   | 2418 | Margaret Watson                          |
| HC  | 2456 | Quincey Jones Jelly Preserves Co.        |
| 3   | 2472 | Anne-Marie Primmer                       |
|     | 2994 | Elisha Curnow: RHUBARB RELISH            |
| Α   | 4345 | The Best Iil' Smokehouse in Oz           |
|     | 5716 | Zoe Ferdowsian: HELLISH RELISH (TOMATO)  |
| HC  | 7769 | Quincey Jones Jelly Preserves Co.        |
| 1   | 8790 | Dee Morris: TOMATO RELISH by MARIA TURRA |